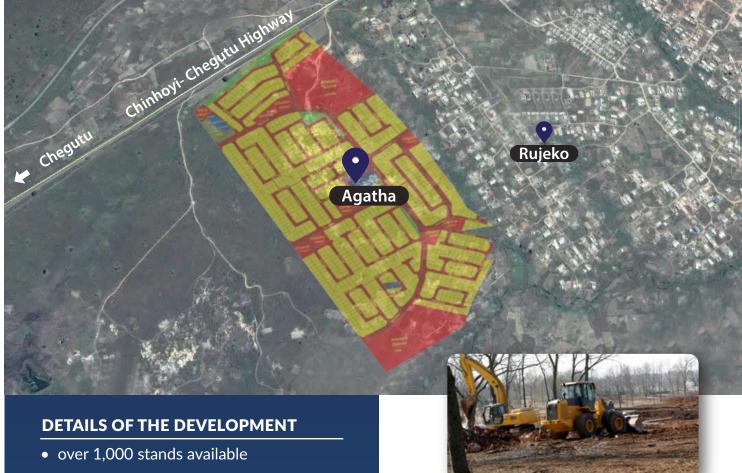

Developing Land, Delivering Housing, Developing Infrastructure, & Creating Wealth.

This new exciting housing development offers more than 1000 housing stands averaging 250m². Conveniently planned to access social services such as schools, clinics, churches, crèches, retail and service industrial shops. The residential development is only 6km from Chinhoyi Town, along the Chinhoyi- Chegutu Highway. This development is adjacent to Rujeko Suburb.

## **SPECIFICATIONS**

- over 1000 stands
- 1 petrol filling station
- 1 primary school
- 4 crèches
- 1 clinic
- 19 shops
- 17 light industrial stands