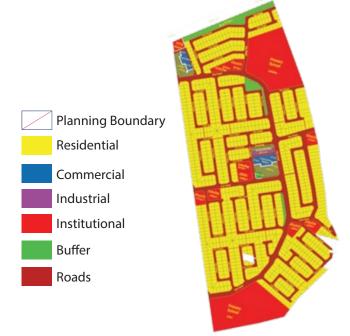

## **SPECIFICATIONS**

- over 1000 stands
- 1 petrol filling station
- 1 primary school
- 4 crèches
- 1 clinic
- 19 shops
- 17 light industrial stands