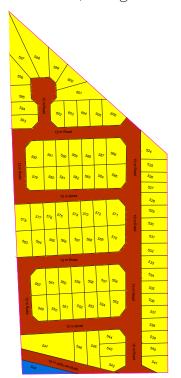

- choice of 82 residential stands
   & 1 commercial stand
- each unit with own title deed

## **SPECIFICATIONS**

- 82 residential stands (300m²)
- 1 commercial stand (4,000m²)