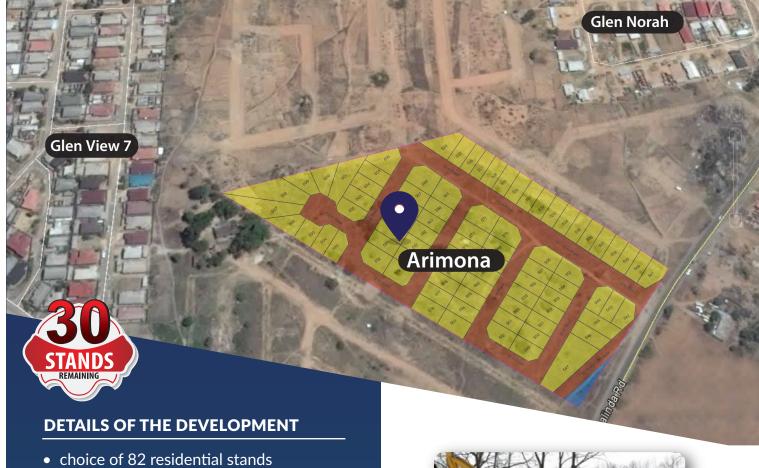

Developing Land, Delivering Housing, Developing Infrastructure, & Creating Wealth.

Arimona is a high density residential development area adjacent to Glen View 7 Harare South, with 300 square meter stands and one 4,000 square meter commercial stand. Arimona is approximately two kilometers from the Boka floors, along Amalinda Road

- choice of 82 residential stands
   & 1 commercial stand
- each unit with own title deed

## **SPECIFICATIONS**

- 82 residential stands (300m²)
- 1 commercial stand (4,000m²)